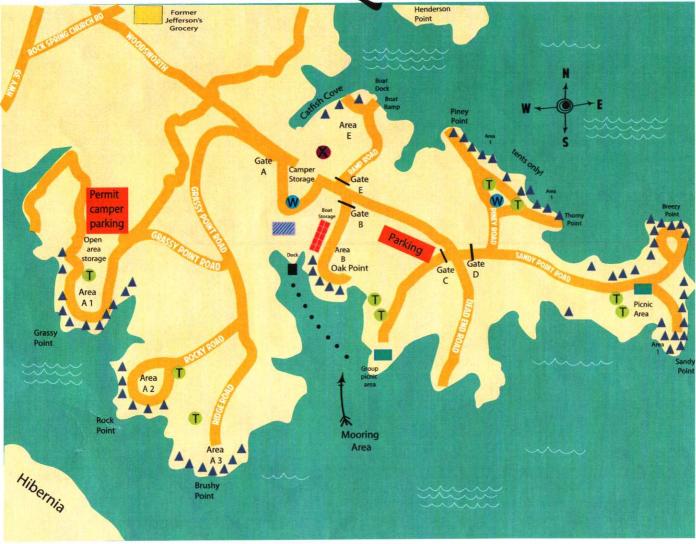

## Directions from Chapel Hill

- Take I-85 North to Exit 214 (Hwy 39 / Henderson)
- Turn left and follow Hwy 39 North for 13.5 miles (you will pass through Townsville)
- Turn right onto Rock Spring Church Road at the fork (there is a Baptist church and a sign to Henderson Point at the fork)
- Go 2.1 miles and turn right onto Woodsworth Road (this is also County Road 1358; The closed Jefferson's Grocery is on the corner)
- The UNC-CH Recreation Area is about 1 mile down Woodsworth Road/County Road 1358
- Enter areas A, B and C on the right. Areas D and E (boat ramp) are on the left.